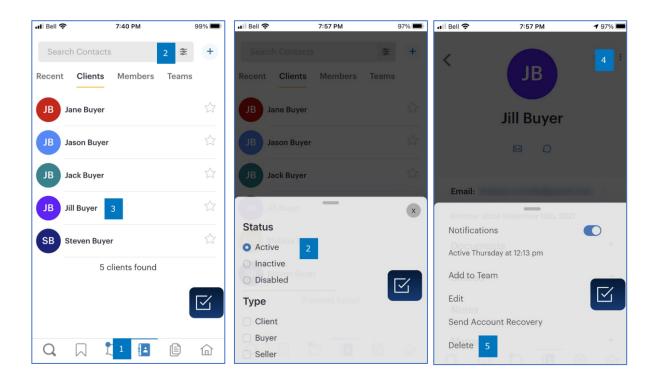

## How to Delete a Client on your mobile device

You can delete a client from REALM using the following steps on a mobile device:

- 1. Select **Contacts** from the menu bar.
- 2. Select the **layer menu** and choose the contact type active, inactive, or disabled by activating the appropriate bullet. Select the X (or swipe down) to close the layer.
- 3. From the list, select the client you would like to delete.
- 4. Select the **menu icon** .
- 5. Select **Delete** from the pop-up menu.

6. A confirmation window will appear, select **Delete**.

If you have any questions, please contact us at <a href="mailto:Help@REALMmlp.ca">Help@REALMmlp.ca</a>.